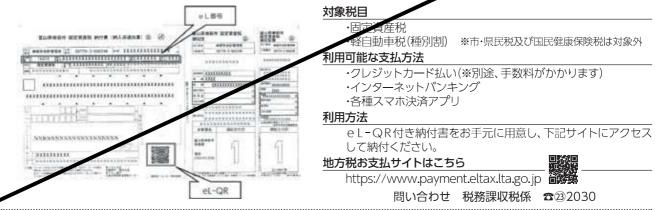

# 令和5年度から『地方税お支払サイト』を利用して市税の納付ができます

令和5年4月1日から、市税の納付方法が拡充されます。

納付書に印字されるeL-QRやeL番号を利用して、地方税共同機構が新たに開設した『地方祝お支払サイト』から、 クレジットカードやインターネットバンキング等による納付がご自宅でも可能です。ぜひて活用ください。

※ただし、納期限内の納付書に限りますのでご注意ください。